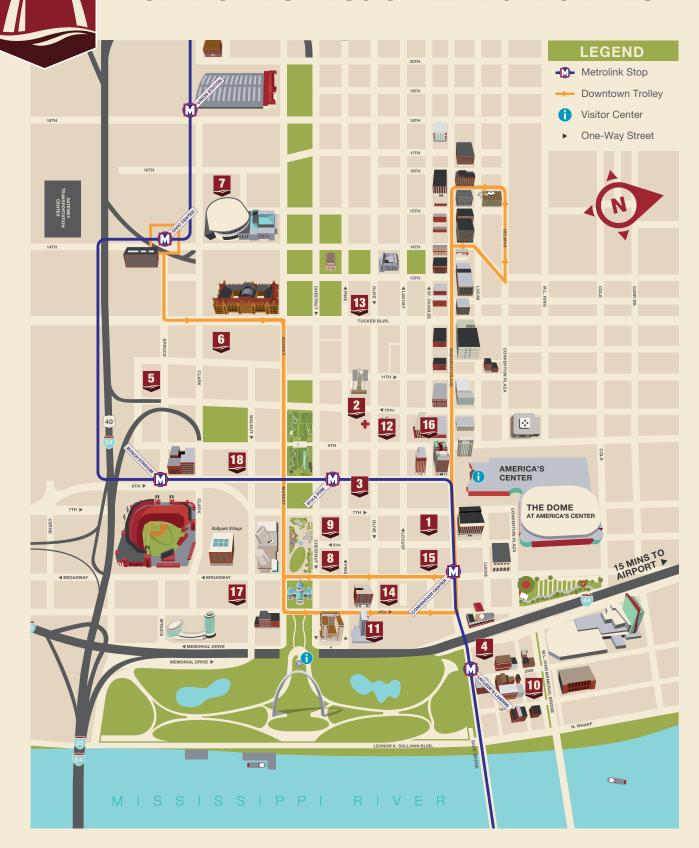

# **DOWNTOWN ST. LOUIS PARKING FACILITIES**

## PARKING GARAGE INFORMATION

#### **7TH STREET GARAGE**

601 Locust, St. Louis, MO 314.588.8690 | stlouisparking.com

Hours: 7a - 12a, Monday - Saturday; 12p - 12a Sunday

Cost: \$1 per half hour; \$1 each additional half hour; \$16 daily maximum; \$6 Early Bird (in 6a-9a, out 3p-6p)

Enter on 7th Street

#### 10TH & PINE

913 Pine Street, St. Louis, MO 314.241.7777 | stlouisparking.com

Hours: 24 hours a day, 7 days a week

Cost: \$1.00 per half hour; up to \$8 maximum for all day; Events as posted

Enter on Pine or 10th Street

#### **CENTRAL DOWNTOWN GARAGE**

707 Pine Street, St. Louis, MO 314.589.6024 | stlouis-mo.gov

Hours: 6a - 8p, Monday - Friday; Busch Stadium & Edward Jones Dome Events

Cost: \$3 per hour; \$5-10 Event Rate

Enter on Pine Street

#### CITI PARK

705 N. Second Street, St. Louis, MO 314.241.1918 | citiparkstl.com

Hours: 7a - 10p, Sunday - Thursday; 7a - 1a, Friday - Saturday Cost: \$2 first 30 minutes, \$1 each additional 30 minutes; \$7 daily maximum; \$7 Prepay Sat-Sun; Events as posted

Enter on 2nd Street

#### **CUPPLES STATION GARAGE**

421 S. 10th Street, St. Louis, MO 314.589.6022 | stlouis-mo.gov

Hours: 5a - 8p, Monday - Friday; Busch Stadium Events

Cost: \$2 per hour; Events as posted

Enter on 10th Street

#### **JUSTICE CENTER GARAGE**

1115 Clark Ave., St. Louis, MO 314.589.6021 | stlouis-mo.gov

Hours: 5a - 8p, Monday - Friday; Busch Stadium & Scottrade Center Events Cost: \$3 per hour; \$10-20 Event Rate

Enter on Clark Ave.

#### **KIEL CENTER GARAGE**

1515 Clark Ave., St. Louis, MO 314.589.6020 | stlouis-mo.gov

Hours: 6a - 6p, Monday - Friday; Scottrade Center Events

Cost: \$1 per hour; \$10-20 Event Rate

Enter on Clark Ave.

#### **KIENER EAST GARAGE**

500 Pine Street, St. Louis, MO 314.421.0461 | kienereastselfpark.com

Hours: 24 hours a day, 7 days a week

Cost: \$2 first 20 minutes, \$1 each additional 20 minutes; \$20 daily maximum; \$6 AM Special (in 5a-9a, out 2p-6p); Events as posted

#### **KIENER WEST GARAGE**

314.421.0461 | kienerwestselfpark.com

Hours: 24 hours a day, 7 days a week

maximum; \$6 AM Special (in 5a-9a, out 2p-6p); Events as posted

Enter on Pine or 7th Street

#### LACLEDE'S LANDING LOT

801 N. First Street, St. Louis, MO 314.241.4027 | stlouisparking.com

Hours: 8a - 4a, Sunday - Saturday

Cost: \$1 per half hour up to \$6 Monday - Friday (8a - 3p); \$6 after 3p, Monday - Friday & Saturday; \$6 Sunday (8a - 6:30p); \$3 after 6:30p, Sunday; Events as posted

Enter on First Street

#### MANSION HOUSE GARAGE

200 N. Fourth Street, St. Louis, MO 314.621.8723 | stlouisparking.com

Hours: 24 Hours per Day

Cost: \$1 first 20 minutes, \$1 for each additional 30 minutes; \$16 daily maximum

Enter on Fourth Street

### **NINTH STREET GARAGE**

911 Olive Street, St. Louis, MO 314.621.3858 | stlouisparking.com

Hours: 6a - 10p, Sunday - Saturday

Cost: \$1 first 30 minutes. \$1 each additional 30 minutes

Enter on Olive Street

#### PARK PACIFIC PARKING GARAGE

1212 Olive, St. Louis, MO

314.242.1440 | liveparkpacific.com

Hours: 6a - 10p, Sunday - Saturday Cost: \$2 for first hour; \$1 for each additional hour; \$12 daily maximum

Enter on Olive Street

#### **QUIK PARK GARAGE**

309 N. Fourth Street, St. Louis, MO 314.241.1918 | citiparkstl.com

Hours: 6a - 10p, Monday - Friday; 6a - 11p, Thursday; 6a-1a, Friday;

8a - 1a, Saturday; 8a - 10p, Sunday Cost: \$2 first hour, \$1 every hour after; \$18 daily maximum;

Events as posted

Enter on 4th Street

#### ST. LOUIS CENTER EAST

420 N. 6th Street, St. Louis, MO 314.231.9108 | stlouisparking.com

Hours: 24 hours a day, 7 days a week

Cost: \$1 per hour up to 12 hours; \$16 for 12-24 hours; Saturday & Sunday \$5 up to 12 hours and \$16 for 12-24 hours; Events as posted

Enter on Broadway or 6th Street

#### ST. LOUIS CONVENTION CENTER HOTEL GARAGE

419 N. 9th Street, St. Louis, MO 314.621.4407 | stlouisparking.com

Hours: 24 hours a day, 7 days a week

Cost: \$1 per half hour: \$10 maximum for first 12 hours: \$16 daily

maximum; \$6 Early Bird Rate, Monday - Friday (in by 8a out by 6:30p); Events as posted

Enter on 9th or 10th Street

604 Pine Street, St. Louis, MO

Cost: \$2 first 20 minutes, \$1 each additional 20 minutes; \$20 daily

#### STADIUM EAST GARAGE

200 S. Broadway, St. Louis, MO 314.241.7475 | stadiumeastselfpark.com

Hours: 24 hours a day, 7 days a week

Cost: \$2 first 20 minutes, \$1 each additional 20 minutes, \$20 daily maximum; \$5 AM Special (in 5a-9a, out 2p-6p); Events as posted

Enter on Broadway or 4th Street

#### STADIUM WEST GARAGE

215 S. 8th Street, St. Louis, MO 314.421.2613 | stadiumwestselfpark.com

Hours: 24 hours a day, 7 days a week

Cost: \$2 first 20 minutes, \$1 each additional 20 minutes, \$20 daily maximum; \$5 AM Special (in 5a-9a, out 2p-6p); Events as posted

Enter on 8th or 9th Street