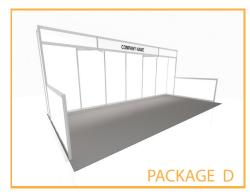

### **Booth Information**

Booth Package Includes: Pipe and Drape

(1) 6' skirted table - Black

(2) Side Chairs. (1) Wastebasket Black booth carpet and (1) ID Sign

N/A Aisle Carpet: