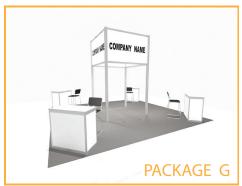

### **Booth Information**

Booth Package Includes: Pipe and Drape

(1) 6' skirted table - Black

(2) Side Chairs. (1) Wastebasket Black booth carpet and (1) ID Sign

N/A Aisle Carpet: