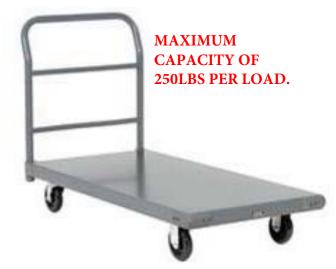

### **CART LOAD SERVICE**

Caddie/Cart Load Service is a feature offered for Privately Operated Vehicles ("POVs") only. POVs are limited to cars, station wagons, vans and pickup trucks up to one ton. For a flat rate of \$225.00 per round trip, workers equipped with a flat cart will assist those exhibitors with unloading and reloading of their materials. One round trip cartload equals one inbound cart load from the unloading area to your booth and one outbound cart load from your booth to the loading area. Two round trips maximum per exhibiting company. Shipments larger than two cartloads are not eligible for cartload service and are subject to material handling charges. See "Material Handling" charges that will apply.

To avoid any misunderstanding regarding these services, please bring any discrepancies to our attention at the Xpert Service Desk. Xpert will be unable to adjust invoices after the close of the show.

Freight must be less than: 3' high

3' wide

5' long

Cart is 30" x 48".