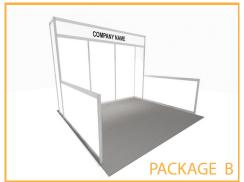

### **Booth Information**

Booth Package Includes: Pipe and Drape

(1) 6' skirted table - Black

(2) Side Chairs. (1) Wastebasket Black booth carpet and (1) ID Sign

N/A Aisle Carpet: