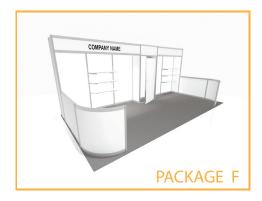

### **Booth Information**

Booth Package Includes: Pipe and Drape

(1) 6' skirted table - Black

(2) Side Chairs. (1) Wastebasket Black booth carpet and (1) ID Sign

N/A Aisle Carpet: