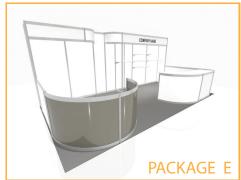

### **Booth Information**

Booth Package Includes: Pipe and Drape

(1) 6' skirted table - Black

(2) Side Chairs. (1) Wastebasket Black booth carpet and (1) ID Sign

N/A Aisle Carpet: