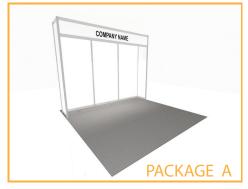

### **Booth Information**

Booth Package Includes: Pipe and Drape

(1) 6' skirted table - Black

(2) Side Chairs. (1) Wastebasket Black booth carpet and (1) ID Sign

N/A Aisle Carpet: