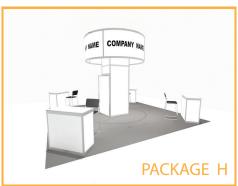

### **Booth Information**

Booth Package Includes: Pipe and Drape

(1) 6' skirted table - Black

(2) Side Chairs. (1) Wastebasket Black booth carpet and (1) ID Sign

N/A Aisle Carpet: