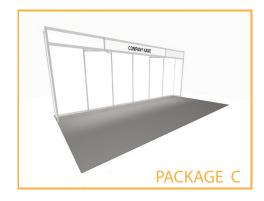

### **Booth Information**

Booth Package Includes: Pipe and Drape

(1) 6' skirted table - Black

(2) Side Chairs. (1) Wastebasket Black booth carpet and (1) ID Sign

N/A Aisle Carpet: