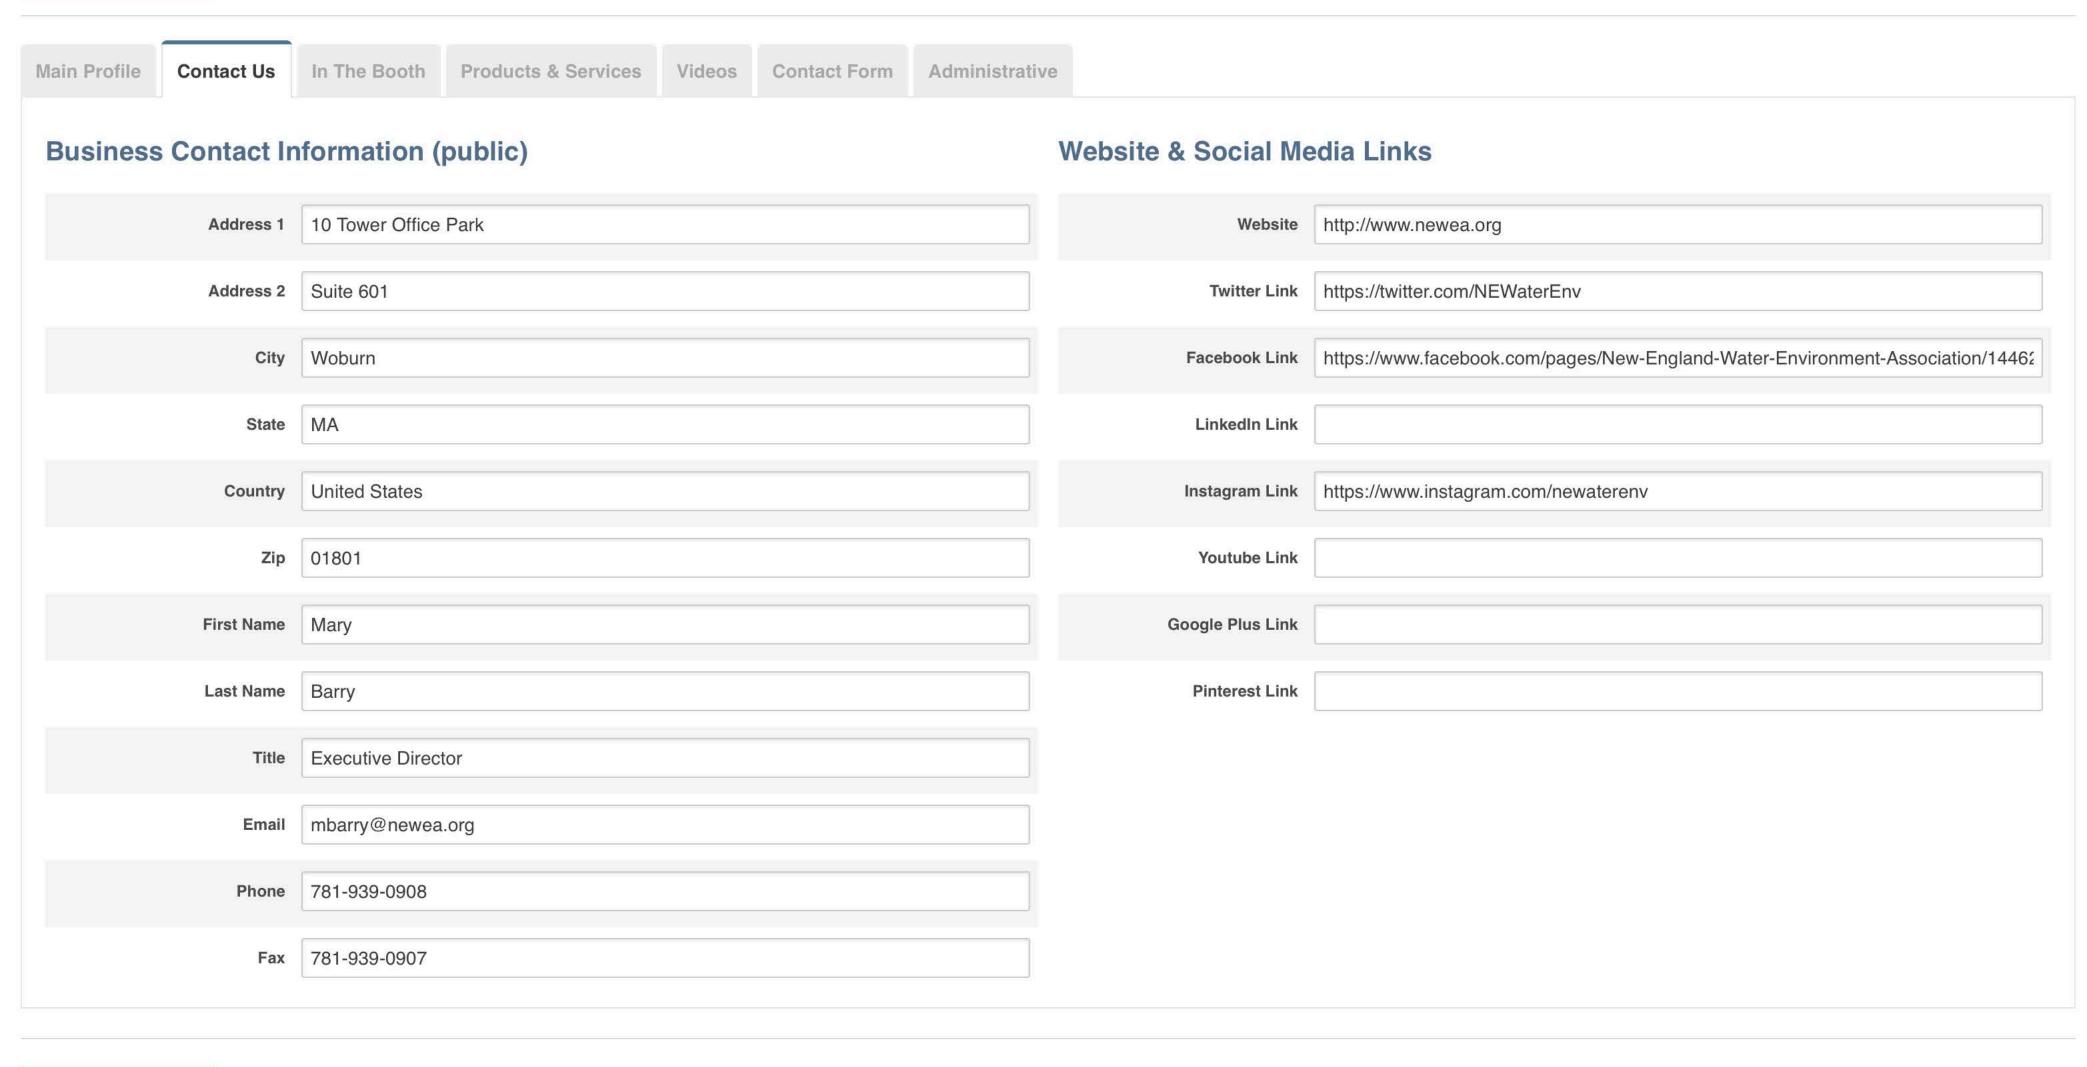

As an exhibitor, you can log into our New ONLINE Exhibitor Center to:

Add Booth Personnel

Add Your Company Contact Information

Create a Separate Administrative Contact to receive booth information

Upload a company logo

Provide a description about your company

If you have any questions, please contact Janice Moran, NEWEA at 781-939-0908 or jmoran@newea.org

This is a copy of the email you will receive after you've registered for a booth.