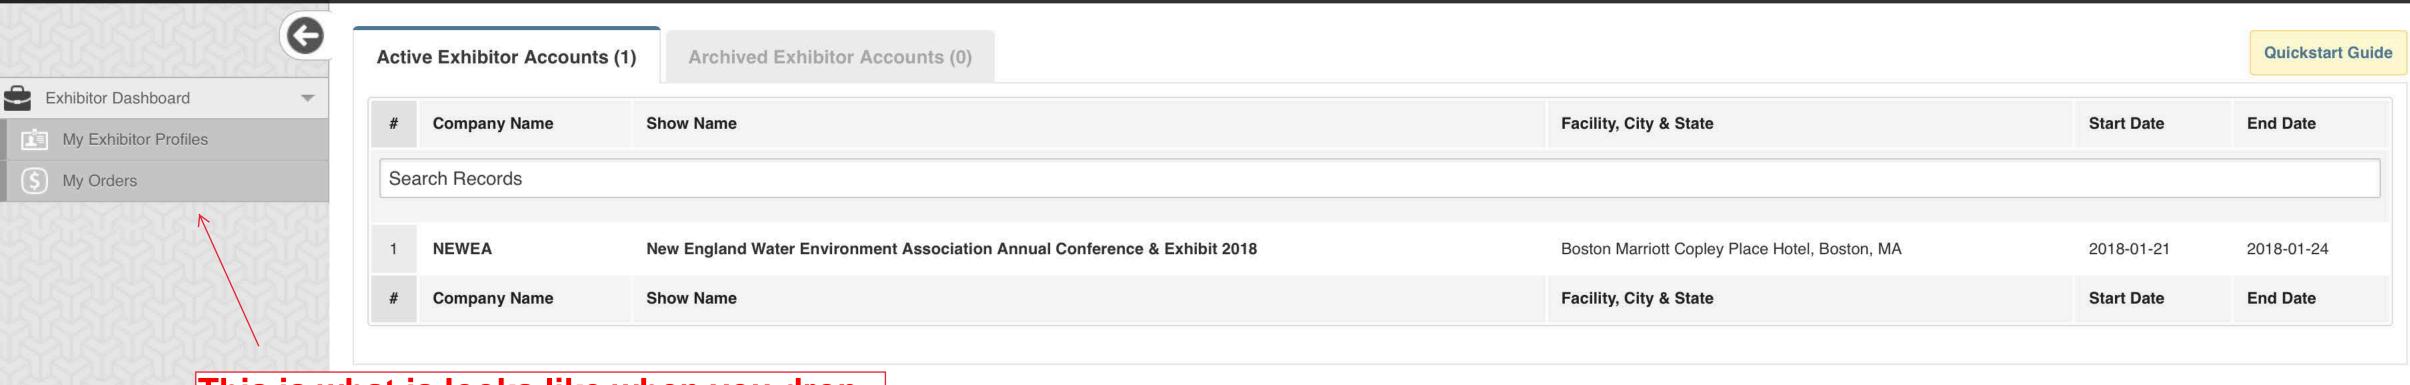

Save Record

Main Profile Contact Us In The Booth Products & Services Videos **Contact Form** Administrative Use this tab if you want attendees to be able to **Contact Form Settings** contact your company for Contact Form Yes No more information. Would you like to turn the contact form on? **Contact Form Email** What email address should all contact submissions be sent to? **Contact Submissions** These are contact submissions that came through either the desktop or mobile app and have been emailed to the above email address. There are currently no contact submissions to display.