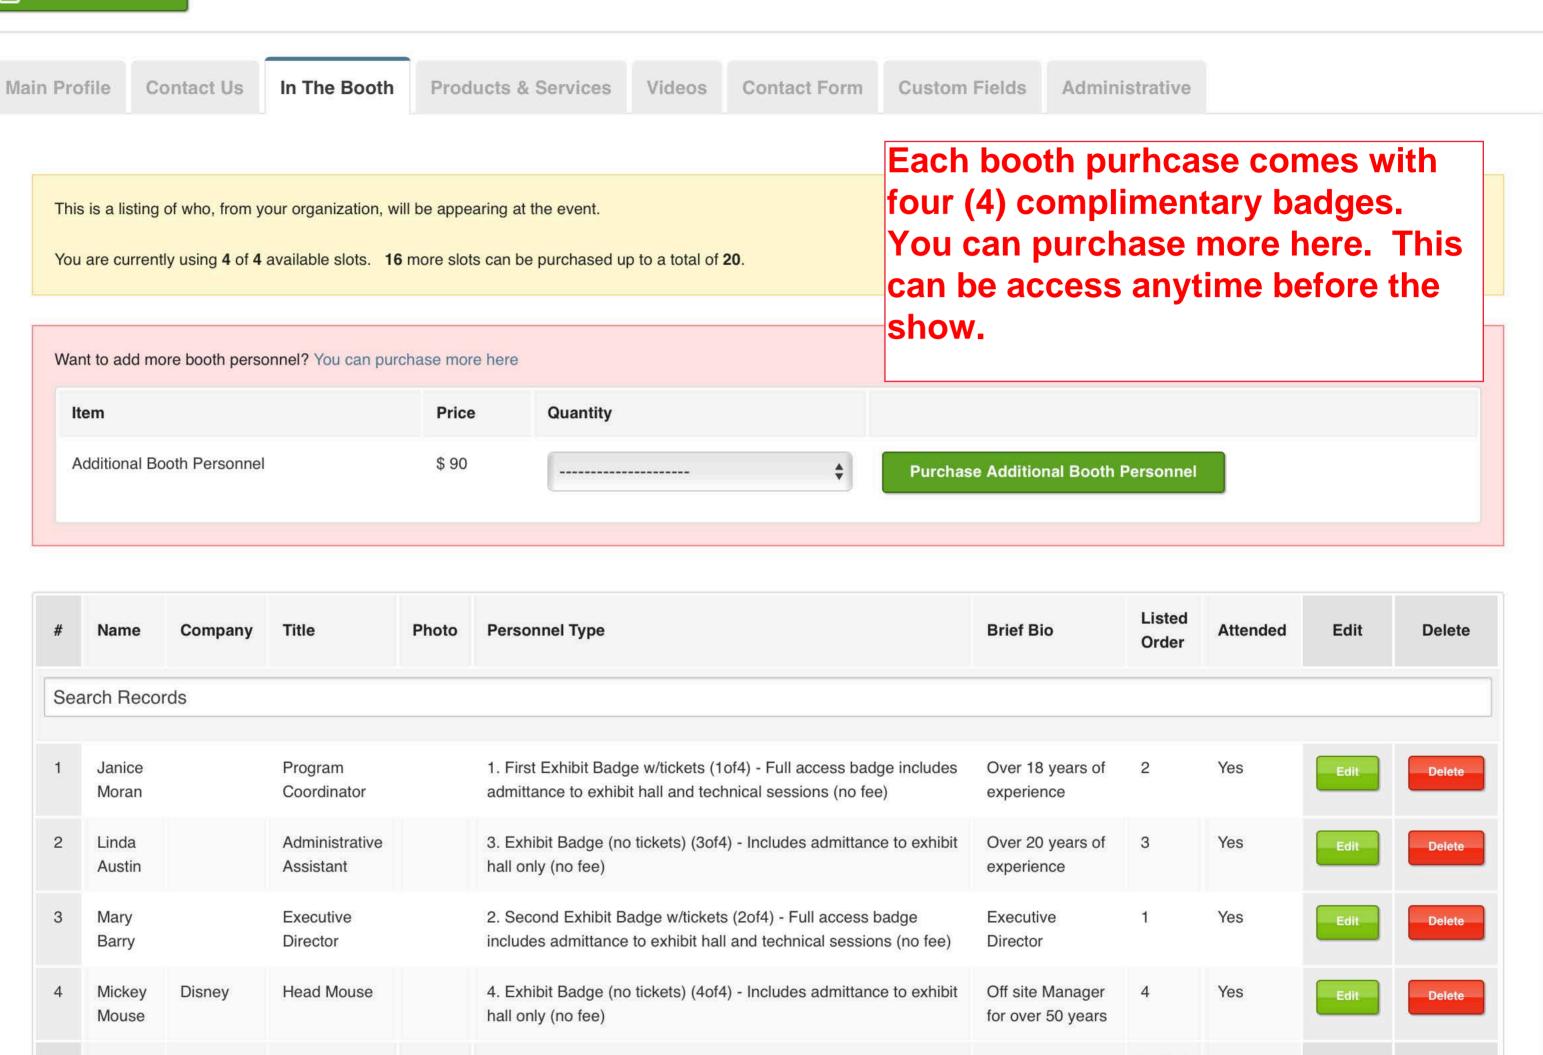

As an exhibitor, you can log into our New ONLINE Exhibitor Center to:

Add Booth Personnel

Add Your Company Contact Information

Create a Separate Administrative Contact to receive booth information

Upload a company logo

Edit

Delete

**Personnel Type** 

Save Record

Record Edit History (click to view)

Company

| Enter Information                                                                    |                                                                                                                              |
|--------------------------------------------------------------------------------------|------------------------------------------------------------------------------------------------------------------------------|
| Name *                                                                               | Janice Moran                                                                                                                 |
| *Only enter if this individual represents another organization.*                     |                                                                                                                              |
| Title                                                                                | Program Coordinator                                                                                                          |
| Photo                                                                                | Choose File no file selected                                                                                                 |
| Personnel Type                                                                       | First Exhibit Badge w/tickets (1of4) - Full access badge includes admittance to exhibit hall and technical sessions (no fee) |
| Brief Bio                                                                            | Over 18 years of experience                                                                                                  |
|                                                                                      |                                                                                                                              |
| Email                                                                                | jmoran@newea.org                                                                                                             |
| Phone                                                                                | 781-939-0908                                                                                                                 |
| Listed Order  Determine the order in which you'd like the personnel to be displayed. | 2                                                                                                                            |
| Internal Memo Internal use only. Displays in the admin and on the personnel export   |                                                                                                                              |
| Attended                                                                             | ● Yes ○ No                                                                                                                   |