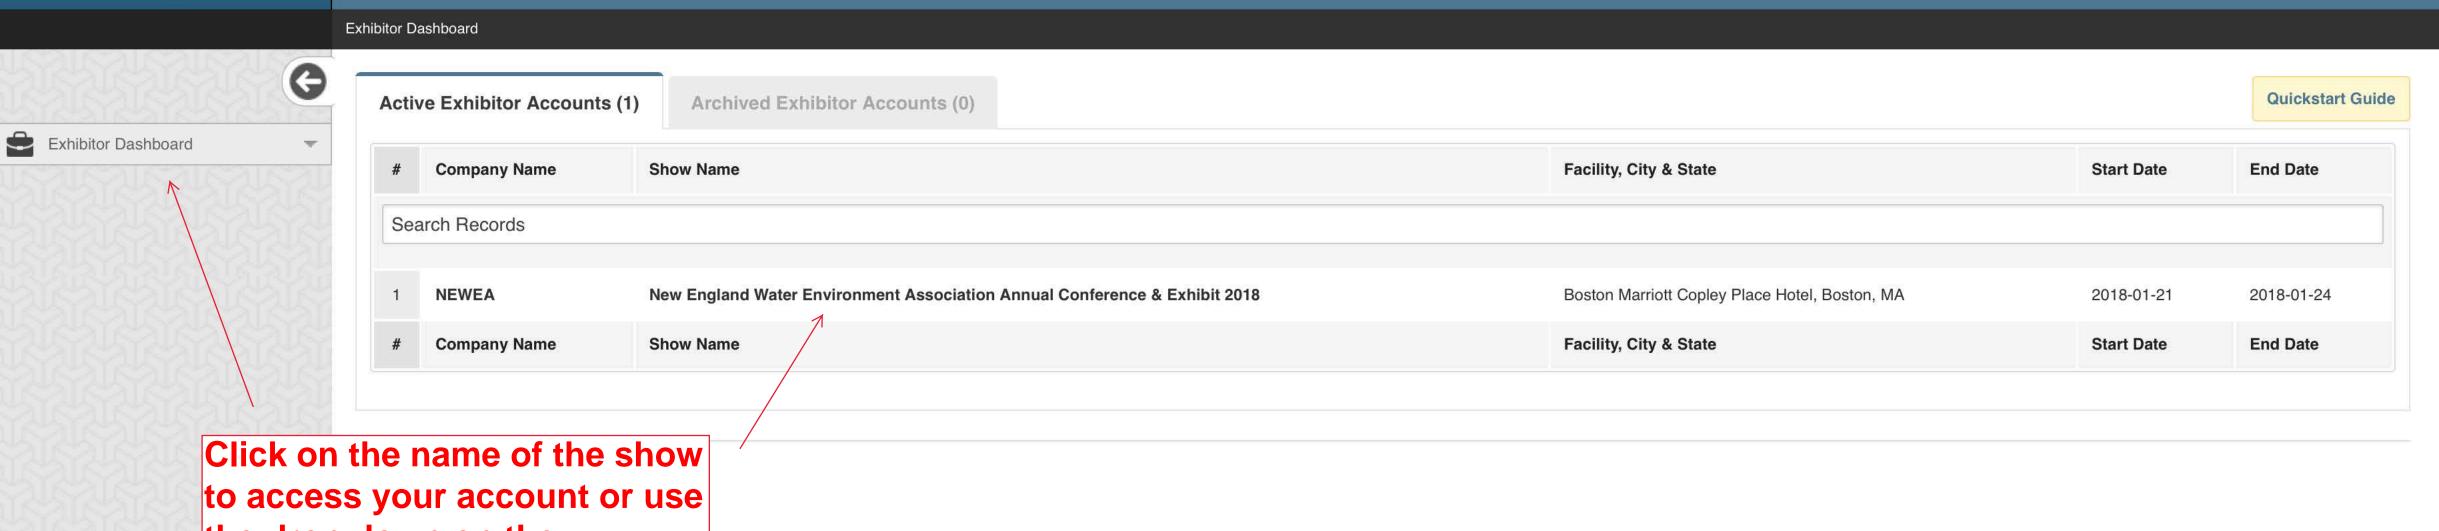

# **Event Manager**

Exhibitor Dashboard

This is what is looks like when you drop down the Exhibitor Dashboard Menu

Save Record

Save Record

**Brief Bio** 

Attended

Order